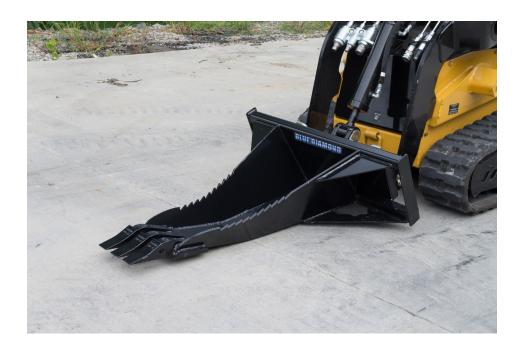

## **MINI BUCKETS STUMP**

The Blue Diamond® Mini-series Stump Bucket is designed exactly like its big brother, the extreme duty stump bucket. This incredible tool is like having a crowbar on the front of your machine. Digging stumps is just one job this tough little attachment can do.

## **FEATURES INCLUDE**

- 3 cast pin-on teeth
- Curved bottom
- 42" long
- · Serrated teeth on sides
- · Largest in its class

| PART<br>NUMBER | MODEL                        | WEIGHT  |
|----------------|------------------------------|---------|
| 101990         | 42" Stump Bucket, 3/8" Steel | 185 lbs |