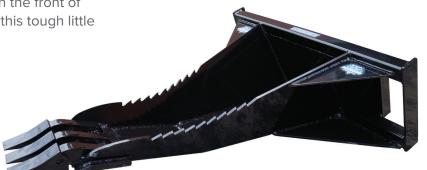

## **MINI BUCKETS STUMP**

The Blue Diamond® Mini-series Stump Bucket is designed exactly like its big brother, the extreme duty stump bucket. This incredible tool is like having a crowbar on the front of your machine. Digging stumps is just one job this tough little attachment can do.

## **FEATURES INCLUDE**

- 3 cast pin-on teeth
- Curved bottom
- 42" long
- · Serrated teeth on sides
- · Largest in its class

| PART<br>NUMBER | MODEL                        | WEIGHT  |
|----------------|------------------------------|---------|
| 101990         | 42" Stump Bucket, 3/8" Steel | 185 lbs |