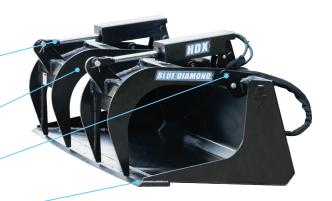

## **KEY FEATURES**

- **◆ Enhanced Hose Protection**
- Pre-drilled for Bolt-on Edges on Grapple Bucket Only
- Universal Skid Steer and Euro-Ag Mounts
- Upgraded Cylinder Protection

SCAN TO LEARN MORE.

## **APPLICATIONS INCLUDE:**

- Land clearing
- Storm damage cleanup
- HDX

Reinforced covers protect fully welded hydraulic cylinders

BLUE DIAMOND!

- Log and brush removal
- · Rock and debris handling
- · Landscaping and agriculture