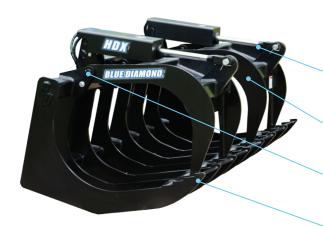

## **HDX GRAPPLES**

**HDX ROOT GRAPPLE** 

1/2" Thick Dual Top Clamps

Durable Powder Coated Finish

Pivot Point Grease Fittings

72" Wide and 37" Deep

HDX GRAPPLE BUCKET

## **KEY FEATURES**

- **◆ Enhanced Hose Protection**
- Pre-drilled for Bolt-on Edges on Grapple Bucket Only
- Universal Skid Steer and Euro-Ag Mounts
- Upgraded Cylinder Protection

SCAN TO LEARN MORE.