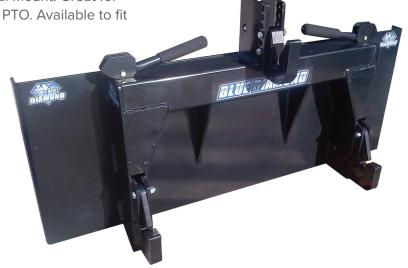

## **3 POINT CONVERSION ADAPTER**

This 3 Point Conversion Adapter allows you to use your 3 point farm tractor attachments on your skid steer style universal mount. Great for moving or using farm implements that don't require PTO. Available to fit Category 1 or 2 hitches.

## **FEATURES INCLUDE**

- Allows for quick hookup
- Strong adapter welded to a square tubular frame
- Adjustable upper hook for a perfect connection
- · Powder-coated and Made in the USA
- · Locking levers for an easy secure attach!

| PART<br>NUMBER | MODEL                                      | WEIGHT  |
|----------------|--------------------------------------------|---------|
| 113105         | Universal to 3 Pt. Hitch Conversion, CAT 1 | 147 lbs |
| 113110         | Universal to 3 Pt. Hitch Conversion, CAT 2 | 225 lbs |