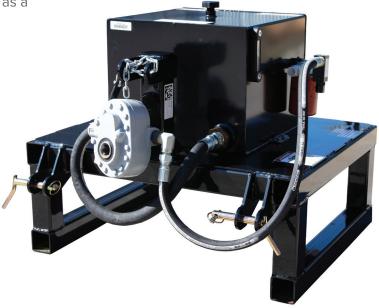

## **AUXILIARY PUMP FOR PTO**

The Blue Diamond® Auxiliary PTO Pump offers constant hydraulic flow for the ultimate Multi-Purpose Series Cutter performance. The weight of this unit can be used as a counterbalance for front cutters.

## **FEATURES INCLUDE**

- Optimized for Blue Diamond® Multi-Purpose Cutters
- Oil sight and temperature gauge on reservoir
- Pressure relief valve for hydraulic system protection
- Heavy duty frame acts as a ballast

- 20-gallon reservoir tank
- Pump puts out constant 11.4 gpm (non-adjustable)
- Filled weight is 400 lbs
- 2-year warranty

| PART<br>NUMBER | MODEL                            | WEIGHT  |
|----------------|----------------------------------|---------|
| 403000         | Flow Pump W/ 3 Point Hitch Mount | 330 lbs |