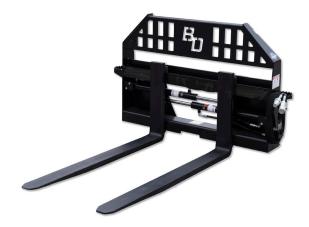

## **HYDRAULIC PALLET FORKS**

Our Blue Diamond® Hydraulically Adjusting Pallet Forks are a must-have attachment for any skid steer owner that moves or loads pallets, lumber or nearly anything else. Save time by not having to jump out every time you need to adjust the tine width, and increase your productivity. These hydraulically adjusting forks are built for severe usage applications. Rated for up to 6000 lbs, they're best suited for large frame skid steers and compact wheel loaders. The walk-through style rear frame allows unobstructed use around the arm of a compact wheel loader.