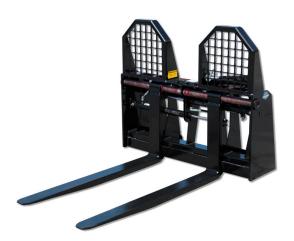

## **HYDRAULIC PALLET FORKS**

Our Blue Diamond® Hydraulically Adjusting Pallet Forks are a must-have attachment for any skid steer owner that moves or loads pallets, lumber or nearly anything else. Save time by not having to jump out every time you need to adjust the tine width, and increase your productivity. These hydraulically adjusting forks are built for severe usage applications. Rated for up to 6000 lbs, they're best suited for large frame skid steers and compact wheel loaders. The walk-through style rear frame allows unobstructed use around the arm of a compact wheel loader.