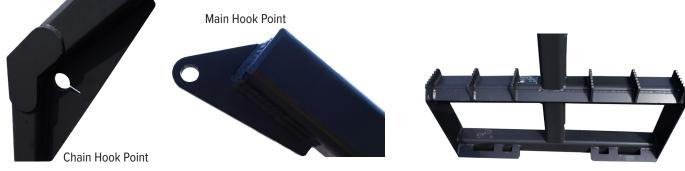

## **TREE BOOM 5,000 LBS.** *HEAVY DUTY SERIES 2*

The Blue Diamond<sup>®</sup> Heavy Duty Series 2 Tree Boom is great for any lifting applications where straps or chains are used. With the robust 4" square main boom, this tree boom is rated up to 5,000 lbs. The 2 tie-off points allow you to secure your load with the main hook and stabilize it with the additional hook point. Helpful safety steps make it easy to get in and out of your machine.

## **FEATURES:**

- Adds 56" of Reach
- 75" Overall Length
- 1 Additional Chain Hook Point Besides
  Main Hole
- Safety Steps
- Mount Gussets for Strength
- 4" Square x 3/8" Thick Main Boom
- 1" Hole for Chain or Clevis Hook