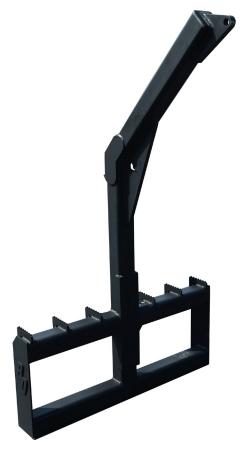

## **TREE BOOM 5,000 LBS.** *HEAVY DUTY SERIES 2*

The Blue Diamond<sup>®</sup> Heavy Duty Series 2 Tree Boom is great for any lifting applications where straps or chains are used. With the robust 4" square main boom, this tree boom is rated up to 5,000 lbs. The 2 tie-off points allow you to secure your load with the main hook and stabilize it with the additional hook point. Helpful safety steps make it easy to get in and out of your machine.

## **FEATURES:**

- Adds 56" of Reach
- 75" Overall Length
- 1 Additional Chain Hook Point Besides
  Main Hole
- Safety Steps
- Mount Gussets for Strength
- 4" Square x 3/8" Thick Main Boom
- 1" Hole for Chain or Clevis Hook