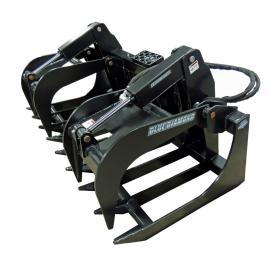

## **ROOT GRAPPLE** SEVERE DUTY

This Blue Diamond® Severe Duty Root Grapple has a number of improved features that take it a step above the extreme design. An enclosed back, heavier top clamps, 1-piece tines, and hose routing are all improvements to reinforce areas that are prone to damage from heavy use. In addition, extra long tubing in the top clamp prevents twisting.

## **FEATURES INCLUDE**

- 1/2" thick tines
- · Closed-in quick-attach area
- Reinforced top clamps
- · Hoses exit left cylinder tower to prevent pinching

| PART<br>NUMBER | MODEL                          | WEIGHT  |
|----------------|--------------------------------|---------|
| 106440         | 66" Grapple, Root, Severe Duty | 608 lbs |
| 106450         | 72" Grapple, Root, Severe Duty | 633 lbs |
| 106460         | 78" Grapple, Root, Severe Duty | 689 lbs |
| 106470         | 84" Grapple, Root, Severe Duty | 740 lbs |