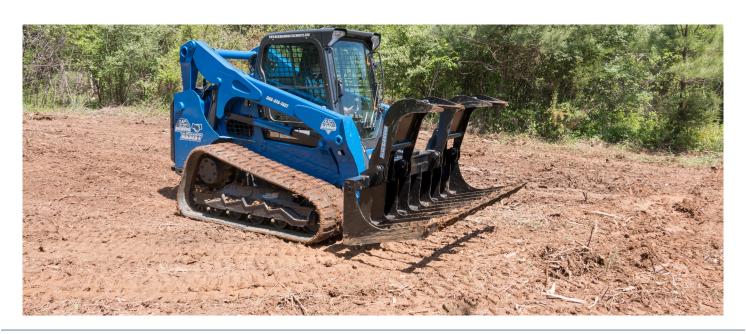

## **ROOT GRAPPLE** SEVERE DUTY

This Blue Diamond® Severe Duty Root Grapple has a number of improved features that take it a step above the extreme design. An enclosed back, heavier top clamps, 1-piece tines, and hose routing are all improvements to reinforce areas that are prone to damage from heavy use. In addition, extra long tubing in the top clamp prevents twisting.

## **FEATURES INCLUDE**

- 1/2" thick tines
- · Closed-in quick-attach area
- Reinforced top clamps
- · Hoses exit left cylinder tower to prevent pinching

| PART<br>NUMBER | MODEL                          | WEIGHT  |
|----------------|--------------------------------|---------|
| 106440         | 66" Grapple, Root, Severe Duty | 608 lbs |
| 106450         | 72" Grapple, Root, Severe Duty | 633 lbs |
| 106460         | 78" Grapple, Root, Severe Duty | 689 lbs |
| 106470         | 84" Grapple, Root, Severe Duty | 740 lbs |