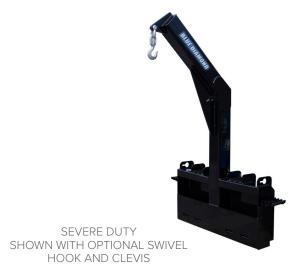

## **Applications:**

- Nurseries
- Landscaping
- Setting pipe in trenches
- Mechanical contracting
- Scrap yards
- Lifting feed totes

| PART<br>NUMBER | MODEL                                           | WEIGHT  |
|----------------|-------------------------------------------------|---------|
| 112005         | Tree Boom, 3,500 Lift Cap                       | 169 lbs |
| 112003         | Tree Boom, Heavy Duty Series 2 , 5,000 Lift Cap | 328lbs  |
| 112002         | Tree Boom, Severe Duty, 6,000 Lift Cap          | 400 lbs |
| 212050         | Optional Clevis W/Swivel Hook                   | 4 lbs   |