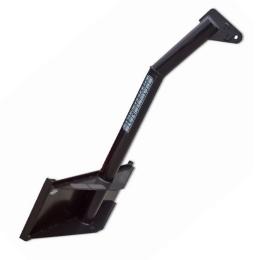

## TREE BOOM

The Blue Diamond® Tree Boom is designed for setting new trees or moving cut trees. The 3,500, 5,000 or 6,000 lb capacity makes this attachment useful in many applications.

## **Applications:**

- Nurseries
- Landscaping
- Setting pipe in trenches
- Mechanical contracting
- Scrap yards
- Lifting feed totes

| PART<br>NUMBER | MODEL                                           | WEIGHT  |
|----------------|-------------------------------------------------|---------|
| 112005         | Tree Boom, 3,500 Lift Cap                       | 169 lbs |
| 112003         | Tree Boom, Heavy Duty Series 2 , 5,000 Lift Cap | 328lbs  |
| 112002         | Tree Boom, Severe Duty, 6,000 Lift Cap          | 400 lbs |
| 212050         | Optional Clevis W/Swivel Hook                   | 4 lbs   |