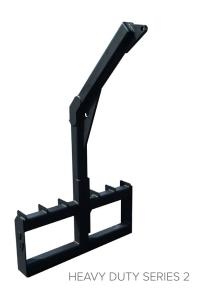

## **Applications:**

- Nurseries
- Landscaping
- Setting pipe in trenches
- Mechanical contracting
- Scrap yards
- Lifting feed totes

| PART<br>NUMBER | MODEL                                           | WEIGHT  |
|----------------|-------------------------------------------------|---------|
| 112005         | Tree Boom, 3,500 Lift Cap                       | 169 lbs |
| 112003         | Tree Boom, Heavy Duty Series 2 , 5,000 Lift Cap | 328lbs  |
| 112002         | Tree Boom, Severe Duty, 6,000 Lift Cap          | 400 lbs |
| 212050         | Optional Clevis W/Swivel Hook                   | 4 lbs   |