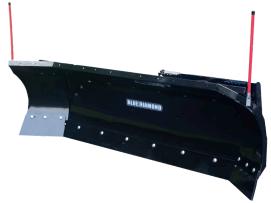

## **AUTOWING SNOW PLOW BLADE**

Move more snow with a snow plow that thinks for itself - the Blue Diamond<sup>®</sup> Autowing Snow Plow. Its mechanical wings automatically adjusting from scoop mode to wind row position as you angle the plow allowing multiple angles to add torsional strength and prevent twisting under heavy loads. By combining the ease of straight blade operation with the productivity of a winged snow plow, the Blue Diamond<sup>®</sup> Autowing Snow Plow clears big jobs fast to ensure quality and consistency on every plow.

## **FEATURES INCLUDE**

- 103" width
- 29" blade height
- Side wings adjust automatically
- Full-trip mouldboard
- Steel cutting edge
- Hydraulic angle
- 6° oscillation to follow ground contour

fully angled blade