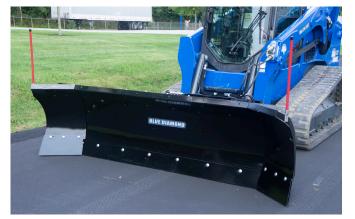

## **AUTOWING SNOW PLOW BLADE**

Move more snow with a snow plow that thinks for itself - the Blue Diamond<sup>®</sup> Autowing Snow Plow. Its mechanical wings automatically adjusting from scoop mode to wind row position as you angle the plow allowing multiple angles to add torsional strength and prevent twisting under heavy loads. By combining the ease of straight blade operation with the productivity of a winged snow plow, the Blue Diamond<sup>®</sup> Autowing Snow Plow clears big jobs fast to ensure quality and consistency on every plow.

## **FEATURES INCLUDE**

- 103" width
- 29" blade height
- Side wings adjust automatically
- Full-trip mouldboard
- Steel cutting edge
- Hydraulic angle
- 6° oscillation to follow ground contour

fully angled blade