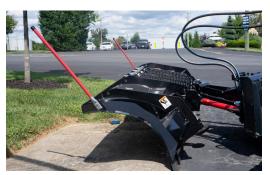

## **FEATURES INCLUDE**

- 103" width
- 29" blade height
- Side wings adjust automatically
- Full-trip mouldboard
- Steel cutting edge
- Hydraulic angle
- 6° oscillation to follow ground contour

fully angled blade