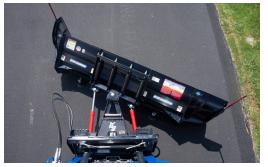

## **FEATURES INCLUDE**

- 103" width
- 29" blade height
- Side wings adjust automatically
- Full-trip mouldboard
- Steel cutting edge
- Hydraulic angle
- 6° oscillation to follow ground contour

fully angled blade

Full-trip mouldboard

| PART<br>NUMBER | STRAIGHT<br>WIDTH | ANGLED<br>WIDTH | ANGLE | COUPLERS       | MOUNT                   | SIDE<br>MARKERS | CYLINDERS |
|----------------|-------------------|-----------------|-------|----------------|-------------------------|-----------------|-----------|
| 120720         | 103"              | 93.4°           | 25°   | 1/2" Flat Face | Universal Skid<br>Steer | Yes             | 2         |