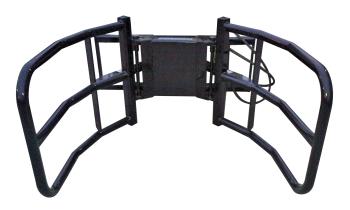

## **BALE SQUEEZE** *HYDRAULIC ROUND*

The Blue Diamond<sup>®</sup> Bale Squeeze is an excellent alternative to a bale spear, especially when using wrapped bales. This versatile attachment can pick up bales whether they are sitting flat or are on their side.

## **FEATURES INCLUDE**

- Strong tubular design, handles round bales
- 1-year warranty
- Flat-face couplers
- Use on skid steers or tractors with universal mount
- Opens to 72" for handling up to 60" bales
- Equalizer bar standard