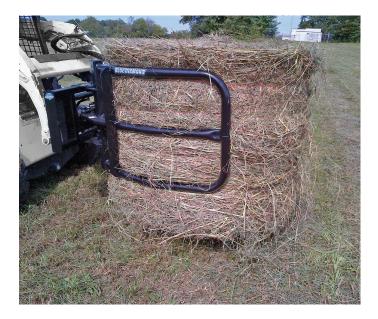

## **BALE SQUEEZE** *HYDRAULIC ROUND*

The Blue Diamond<sup>®</sup> Bale Squeeze is an excellent alternative to a bale spear, especially when using wrapped bales. This versatile attachment can pick up bales whether they are sitting flat or are on their side.

## **FEATURES INCLUDE**

- Strong tubular design, handles round bales
- 1-year warranty
- Flat-face couplers
- Use on skid steers or tractors with universal mount
- Opens to 72" for handling up to 60" bales
- Equalizer bar standard