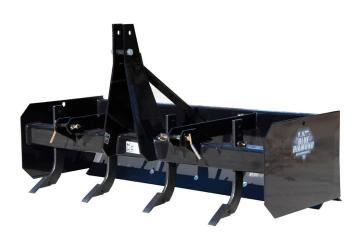

For tough jobs, the heavy duty box blade scraper will stand up to the tasks required to maintain your farm, building site, or landscaping projects. This unit makes quick work of ripping up dirt, grading and leveling land, or spreading soil. Models are available in 3 working widths from 72" to 96", with adjustable heavy duty ripper shanks, are compatible with a Category 1 and Category 2 quick hitch, and are designed to work with 30 hp to 70 hp tractors.