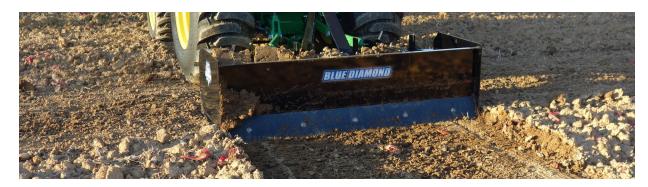

## **BOX BLADE SCRAPER**

The standard duty Blue Diamond® Box Blade Scraper is designed for working topsoil, gravel, mulch, or manure. Ideal for use on the farm, at building sites, or for outdoor arenas. This scraper works with 15 hp to 45 hp tractors and is available in 5 widths, from 48" to 96".