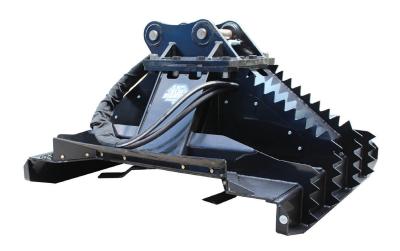

## **FEATURES INCLUDE**

- 6" cutting capacity
- · Cut away side
- · Case drain required on host machine
- · Grease-filled drive dramatically improves bearing
- Fits 28,000-38,000 lb machines
- Bearing seal protection kit under deck
- 1 year warranty

This powerful brush cutter is a serious attachment for clearing land! The piston motor will tear through large brush with ease, boasting 40% more torque than geroler/gerotor type motors. The cut-away design allows better access to larger material and keeps grass standing while cutting, leaving a cleaner finish. The three AR400 blades make quick work of brush or grass. Available only in 60" cutting width.

| PART<br>NUMBER | MODEL                                           | ANGLED<br>WIDTH | WEIGHT     |
|----------------|-------------------------------------------------|-----------------|------------|
| 103850         | 60" Excavator, Extreme Duty, 150CC Piston Motor | 22-30 GPM       | 1,200 lbs* |