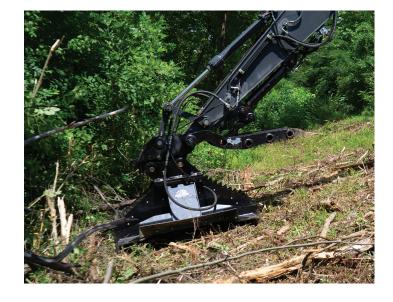

This powerful brush cutter is a serious attachment for clearing land! The piston motor will tear through large brush with ease, boasting 40% more torque than geroler/gerotor type motors. The cut-away design allows better access to larger material and keeps grass standing while cutting, leaving a cleaner finish. The three AR400 blades make quick work of brush or grass. Available only in 60" cutting width.