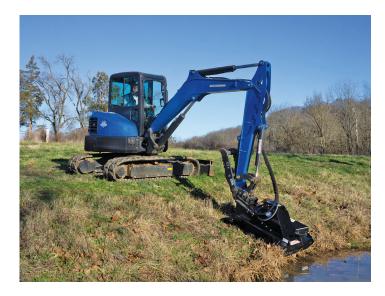

## **BRUSH CUTTER** SEVERE DUTY SERIES 2 MINI EXCAVATOR

The Blue Diamond<sup>®</sup> Severe Duty Brush Cutter provides the largest cutting capacity in its class. The high-torque piston motor maintains incredible torque through its RPM range. Industry-leading technology introduced on this brush cutter allows the motor to be used without a case drain line, saving added expense and installation time.

## **FEATURES INCLUDE**

- 6" diameter cutting capacity
- Deck cutouts to expose blades
- Fits 10,000 19,000 lb machines
- No case drain needed
- 3/4" thick blade carrier
- Direct drive is filled with oil
- Improved wire protection for the oil seal