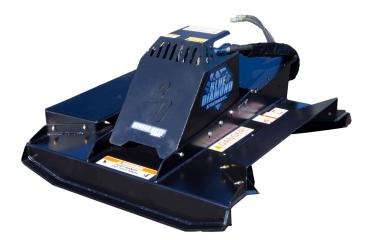

## **BRUSH CUTTER** SEVERE DUTY SERIES 2 MINI EXCAVATOR

The Blue Diamond<sup>®</sup> Severe Duty Brush Cutter provides the largest cutting capacity in its class. The high-torque piston motor maintains incredible torque through its RPM range. Industry-leading technology introduced on this brush cutter allows the motor to be used without a case drain line, saving added expense and installation time.

## **FEATURES INCLUDE**

- 6" diameter cutting capacity
- Deck cutouts to expose blades
- Fits 10,000 19,000 lb machines
- No case drain needed
- 3/4" thick blade carrier
- Direct drive is filled with oil
- Improved wire protection for the oil seal

| PART<br>NUMBER | MODEL                     | BEST FLOW | WEIGHT  |
|----------------|---------------------------|-----------|---------|
| 103820-2       | 42" SD, 80CC Piston Motor | 16-26 GPM | 718 lbs |