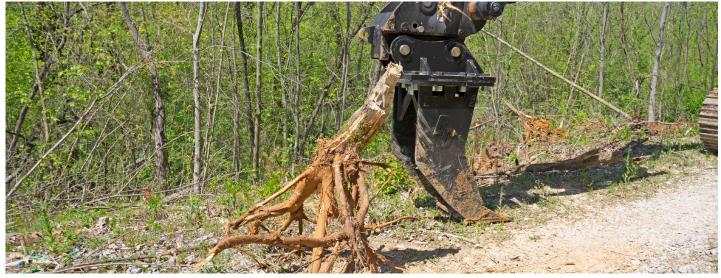

## **TREE GRUBBER EXCAVATOR**

The Blue Diamond® Tree Grubber attachment is an effective tool for permanent removal of unwanted shrubs and trees. Designed to prevent regrowth from the taproot, the grubber can protect your land from persistent invasive brush and trees.