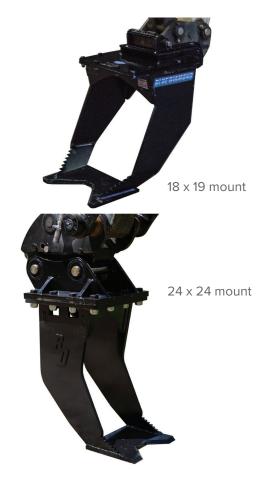

## **FEATURES INCLUDE**

- Designed for permanent taproot removal
- 3/4" or 1" steel construction
- Available to fit up to 40,000 lb machines
- Great visibility

| PART<br>NUMBER | CARRIER SIZE        | MOUNTING PLATE | WEIGHT* |
|----------------|---------------------|----------------|---------|
| 102110         | 6,000 - 20,000 lbs  | 18" x 19"      | 285 lbs |
| 102150         | 20,000 - 40,000 lbs | 24" x 24"      | 342 lbs |