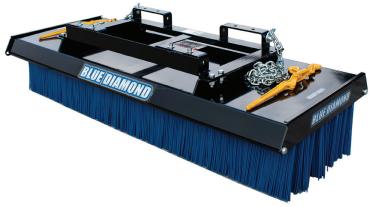

## **PUSH BROOM**

This incredible broom will amaze you! Clean up job sites, push light snow, sweep leaves, squeegee water, or groom ball fields. Add our heavy duty magnet for picking up screws, nails, and other steel debris. The Standard Duty comes with 8 rows of bristles and the Heavy Duty has 11 rows. Both models are available in 60", 72", or 96" widths.

## **FEATURES INCLUDE**

- Safe around people and animals
- · Less dust than a rotary broom
- · Does not require auxiliary power
- Also available to fit fork lifts or mini skid steers
- Moves anything from dust to small rocks
- Maintenance free
- 1-year warranty