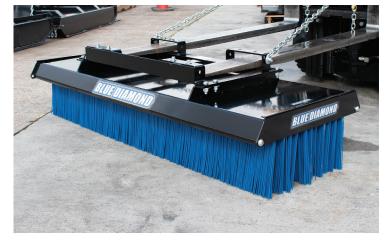

## **PUSH BROOM**

This incredible broom will amaze you! Clean up job sites, push light snow, sweep leaves, squeegee water, or groom ball fields. Add our heavy duty magnet for picking up screws, nails, and other steel debris. The Standard Duty comes with 8 rows of bristles and the Heavy Duty has 11 rows. Both models are available in 60", 72", or 96" widths.

## **FEATURES INCLUDE**

- Safe around people and animals
- · Less dust than a rotary broom
- · Does not require auxiliary power
- Also available to fit fork lifts or mini skid steers
- Moves anything from dust to small rocks
- Maintenance free
- 1-year warranty