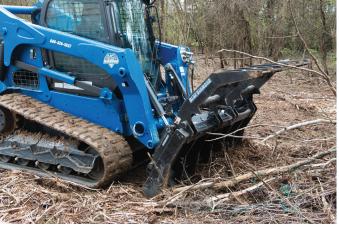

## **GRAPPLE RAKE**

The Blue Diamond® Grapple Rake is available with dual top clamps or a large single clamp, based on your needs. The Severe Duty model has replaceable teeth, and all pivot points have grease fittings. This grapple rake is a great alternative to a root grapple where visibility is critical.