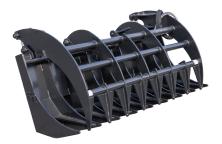

## **GRAPPLE RAKE**

The Blue Diamond® Grapple Rake is available with dual top clamps or a large single clamp, based on your needs. The Severe Duty model has replaceable teeth, and all pivot points have grease fittings. This grapple rake is a great alternative to a root grapple where visibility is critical.

HEAVY DUTY

SEVERE DUTY

| PART<br>NUMBER | MODEL                                      | WEIGHT    |
|----------------|--------------------------------------------|-----------|
| 107001         | 63" Grapple, Rake, HD, Single Clamp        | 777 lbs   |
| 107005         | 72" Grapple, Rake, HD, Single Clamp        | 878 lbs   |
| 107010         | 80" Grapple, Rake, HD, Single Clamp        | 934 lbs   |
| 107015         | 84" Grapple, Rake, HD, Single Clamp        | 965 lbs   |
| 106515         | 72" Grapple, Rake, Severe Duty, Dual Clamp | 1,256 lbs |
| 106520         | 78" Grapple, Rake, Severe Duty, Dual Clamp | 1,269 lbs |
| 106525         | 84" Grapple, Rake, Severe Duty, Dual Clamp | 1,350 lbs |