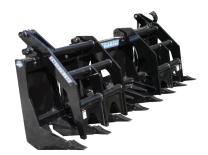

## **GRAPPLE RAKE**

The Blue Diamond® Grapple Rake is available with dual top clamps or a large single clamp, based on your needs. The Severe Duty model has replaceable teeth, and all pivot points have grease fittings. This grapple rake is a great alternative to a root grapple where visibility is critical.

HEAVY DUTY

SEVERE DUTY

| PART<br>NUMBER | MODEL                                      | WEIGHT    |
|----------------|--------------------------------------------|-----------|
| 107001         | 63" Grapple, Rake, HD, Single Clamp        | 777 lbs   |
| 107005         | 72" Grapple, Rake, HD, Single Clamp        | 878 lbs   |
| 107010         | 80" Grapple, Rake, HD, Single Clamp        | 934 lbs   |
| 107015         | 84" Grapple, Rake, HD, Single Clamp        | 965 lbs   |
| 106515         | 72" Grapple, Rake, Severe Duty, Dual Clamp | 1,256 lbs |
| 106520         | 78" Grapple, Rake, Severe Duty, Dual Clamp | 1,269 lbs |
| 106525         | 84" Grapple, Rake, Severe Duty, Dual Clamp | 1,350 lbs |