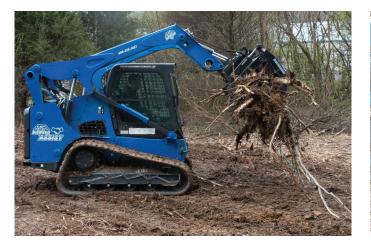

## **GRAPPLE RAKE**

The Blue Diamond® Grapple Rake is available with dual top clamps or a large single clamp, based on your needs. The Severe Duty model has replaceable teeth, and all pivot points have grease fittings. This grapple rake is a great alternative to a root grapple where visibility is critical.