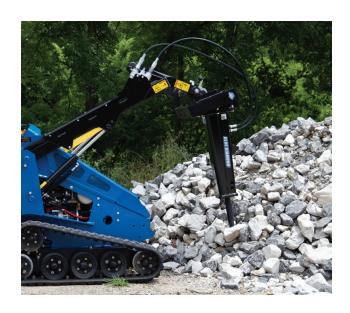

## **MINI HYDRAULIC BREAKER** HAMMER

Our 10 year quest to develop a superior hydraulic breaker for mini skid steers is now available from Blue Diamond®. This "hammer" design offers technology, simplicity, reliability, ease of setup, and service support. No more downtime, get started on your demolition, construction, and quarry jobs now.

## **FEATURES INCLUDE**

- 3 year warranty
- Mono-block design / no tie rods
- Anti-blank firing system hydraulic brake
- No re-gassing needed
- Only 2 internal moving parts
- 2 speed control / variable stroke
- Quiet operation
- Self-regulating
- Body bushings around piston