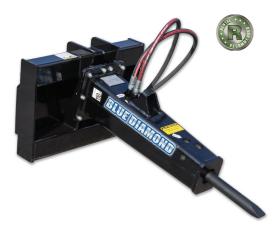

## **MINI HYDRAULIC BREAKER** HAMMER

Our 10 year quest to develop a superior hydraulic breaker for mini skid steers is now available from Blue Diamond®. This "hammer" design offers technology, simplicity, reliability, ease of setup, and service support. No more downtime, get started on your demolition, construction, and quarry jobs now.

## **FEATURES INCLUDE**

- 3 year warranty
- Mono-block design / no tie rods
- Anti-blank firing system hydraulic brake
- No re-gassing needed
- Only 2 internal moving parts
- 2 speed control / variable stroke
- Quiet operation
- Self-regulating
- Body bushings around piston