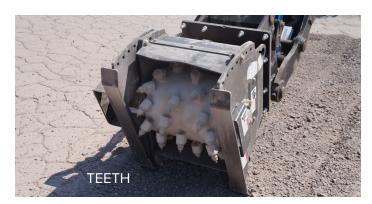

## **FEATURES INCLUDE**

- Manual depth control
- Direct Drive
- High drum weight = less vibration
- · No case drain line required
- 5/8" thick drum tube
- Easy access tooth replacement
- · Fine-cut drum available
- 12" 16" Grinding Widths
- Up to 5" Cutting Depth

| PART NUMBER | MODEL | # OF TEETH | MIN-MAX FLOW | MIN-MAX PRESSURE | WEIGHT  |
|-------------|-------|------------|--------------|------------------|---------|
| 160650      | 12"   | 30         | 12-29 GPM    | 3000-3500 PSI    | 556 lbs |
| 160670      | 16"   | 38         | 12-29 GPM    | 3000-3500 PSI    | 637 lbs |