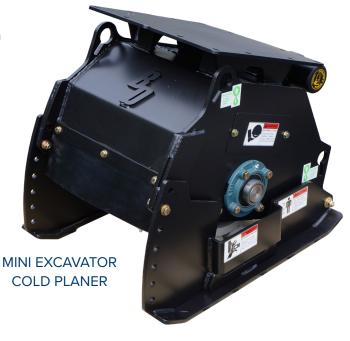

## MINI EXCAVATOR COLD PLANER

The Blue Diamond<sup>®</sup> Mini Excavator Cold Planer uses the most trusted components in the industry. Combined with the highly engineered design, this is one of the most reliable units available for a mini excavator attachment.

## **FEATURES INCLUDE**

- Manual depth control
- Direct Drive
- High drum weight = less vibration
- · No case drain line required
- 5/8" thick drum tube
- Easy access tooth replacement
- · Fine-cut drum available
- 12" 16" Grinding Widths
- Up to 5" Cutting Depth