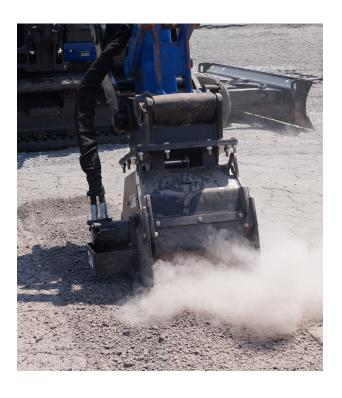

## MINI EXCAVATOR COLD PLANER

The Blue Diamond<sup>®</sup> Mini Excavator Cold Planer uses the most trusted components in the industry. Combined with the highly engineered design, this is one of the most reliable units available for a mini excavator attachment.

## Applications Include:

- Removing asphalt surfaces prior to overlay
- Widening shoulders
- · Repairing potholes
- Restoring drainage lines
- Mixing stabilizing agents into base for a more durable repair