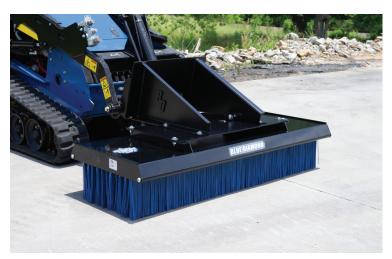

## **MINI PUSH BROOM** HEAVY & STANDARD DUTY

This incredible broom will amaze you! Clean up job sites, push light snow, sweep leaves, squeegee water, or groom ball fields. Add our heavy duty magnet for picking up screws, nails, and other steel debris. The Standard Duty comes with 8 rows of bristles, and the Heavy Duty has 11 rows of bristles. Both models are available in 60", 72", or 96" widths.

## **FEATURES INCLUDE**

- 60", 72", and 96" widths
- 11 or 8 rows of bristles
- · Easy to change mount
- Does not require hydraulics

| PART<br>NUMBER | MODEL                                    | WEIGHT  | BRISTLES |
|----------------|------------------------------------------|---------|----------|
| 316030         | 60" Standard Duty, 8 Rows Of Bristles    | 271 lbs | 8 Rows   |
| 316035         | 72" Standard Duty, 8 Rows Of Bristles    | 341 lbs | 8 Rows   |
| 316040         | 60" Push Heavy Duty, 11 Rows Of Bristles | 426 lbs | 11 Rows  |
| 316045         | 72" Push Heavy Duty, 11 Rows Of Bristles | 459 lbs | 11 Rows  |
| 316055         | 96" Push Heavy Duty, 11 Rows Of Bristles | 535 lbs | 11 Rows  |
| 116020         | Forklift Mount (Hd Model Req 116027)     | 52 lbs  | _        |