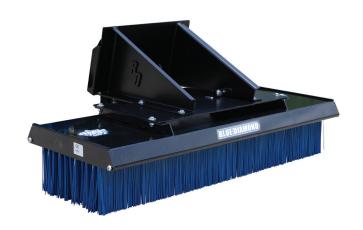

## **MINI PUSH BROOM** HEAVY & STANDARD DUTY

This incredible broom will amaze you! Clean up job sites, push light snow, sweep leaves, squeegee water, or groom ball fields. Add our heavy duty magnet for picking up screws, nails, and other steel debris. The Standard Duty comes with 8 rows of bristles, and the Heavy Duty has 11 rows of bristles. Both models are available in 60", 72", or 96" widths.

## **FEATURES INCLUDE**

- 60", 72", and 96" widths
- 11 or 8 rows of bristles
- · Easy to change mount
- Does not require hydraulics

| PART<br>NUMBER | MODEL                                    | WEIGHT  | BRISTLES |
|----------------|------------------------------------------|---------|----------|
| 316030         | 60" Standard Duty, 8 Rows Of Bristles    | 271 lbs | 8 Rows   |
| 316035         | 72" Standard Duty, 8 Rows Of Bristles    | 341 lbs | 8 Rows   |
| 316040         | 60" Push Heavy Duty, 11 Rows Of Bristles | 426 lbs | 11 Rows  |
| 316045         | 72" Push Heavy Duty, 11 Rows Of Bristles | 459 lbs | 11 Rows  |
| 316055         | 96" Push Heavy Duty, 11 Rows Of Bristles | 535 lbs | 11 Rows  |
| 116020         | Forklift Mount (Hd Model Req 116027)     | 52 lbs  | _        |