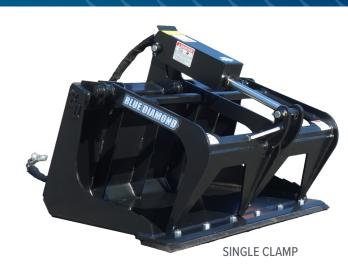

## **MINI GRAPPLE BUCKET**

Blue Diamond® offers a the mini-series grapple bucket. These exceptionally tough grapples originated through a need for a tough yet light grapple for interior demolition. This very demanding application gave this grapple an opportunity to make a name for itself as the top in its class. Industrial grade components from the pivot pins to the cylinders make this attachment ready for the most demanding conditions.

## **FEATURES INCLUDE**

- 1" pivot pins in bushings
- · Welded cylinder with 2" bore
- Protected cylinder and lines
- Available from 36" to 50" wide
- · Bolt-on edge included with grapple bucket

| PART<br>NUMBER | MODEL                            | WEIGHT  |
|----------------|----------------------------------|---------|
| 106020         | 36" Grapple Bucket, Single Clamp | 342 lbs |
| 106030         | 38" Grapple Bucket, Single Clamp | 350 lbs |
| 106032         | 42" Grapple Bucket, Single Clamp | 358 lbs |
| 106035         | 44" Grapple Bucket, Single Clamp | 350 lbs |
| 106045         | 50" Grapple Bucket, Single Clamp | 370 lbs |
| 106036         | 44" Grapple Bucket, Dual Clamp   | 441 lbs |
| 106042         | 50" Grapple Bucket, Dual Clamp   | 488 lbs |