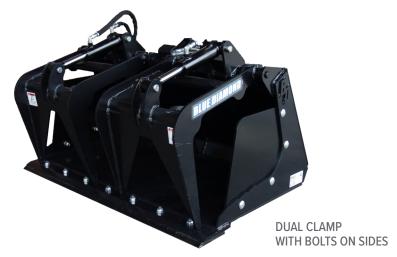

## **FEATURES INCLUDE**

- 1" pivot pins in bushings
- · Welded cylinder with 2" bore
- Protected cylinder and lines
- Available from 36" to 50" wide
- · Bolt-on edge included with grapple bucket

| PART<br>NUMBER | MODEL                            | WEIGHT  |
|----------------|----------------------------------|---------|
| 106020         | 36" Grapple Bucket, Single Clamp | 342 lbs |
| 106030         | 38" Grapple Bucket, Single Clamp | 350 lbs |
| 106032         | 42" Grapple Bucket, Single Clamp | 358 lbs |
| 106035         | 44" Grapple Bucket, Single Clamp | 350 lbs |
| 106045         | 50" Grapple Bucket, Single Clamp | 370 lbs |
| 106036         | 44" Grapple Bucket, Dual Clamp   | 441 lbs |
| 106042         | 50" Grapple Bucket, Dual Clamp   | 488 lbs |