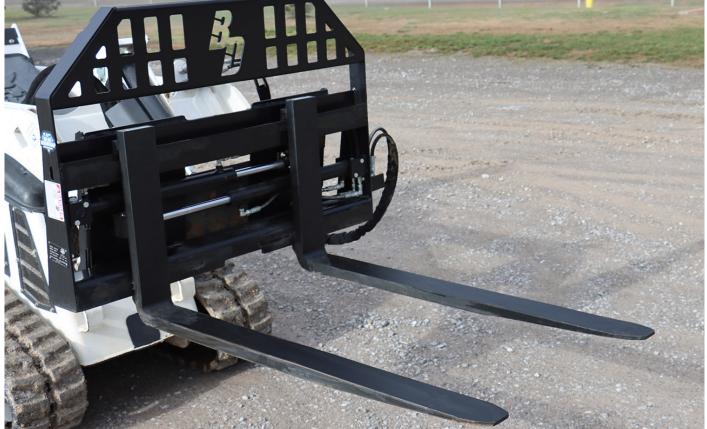

## MINI HYDRAULIC PALLET FORK

The Blue Diamond® Hydraulic Pallet Forks for mini skid steers offers great load visibility and adjusts hydraulically from 8" to 40" on center.

## **FEATURES INCLUDE**

- Adjusts hydraulically from 8" to 40" on center
- · Offers great load visibility
- 4000 lbs capacity
- Includes hoses and couplers
- 48" tines

| PART<br>NUMBER | MODEL                             | LIFT CAP. | WEIGHT  |
|----------------|-----------------------------------|-----------|---------|
| 114045         | Pallet Fork, Hydraulic, 48" Tines | 4,000 LBS | 419 lbs |