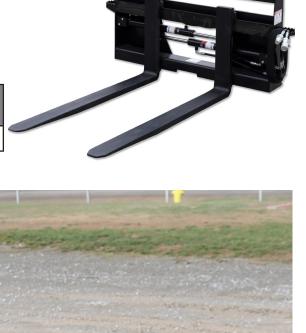

## MINI HYDRAULIC PALLET FORK

The Blue Diamond® Hydraulic Pallet Forks for mini skid steers offers great load visibility and adjusts hydraulically from 8" to 40" on center.

## **FEATURES INCLUDE**

- Adjusts hydraulically from 8" to 40" on center
- · Offers great load visibility
- 4000 lbs capacity
- Includes hoses and couplers
- 48" tines

| PART<br>NUMBER | MODEL                             | LIFT CAP. | WEIGHT  |
|----------------|-----------------------------------|-----------|---------|
| 114045         | Pallet Fork, Hydraulic, 48" Tines | 4,000 LBS | 419 lbs |