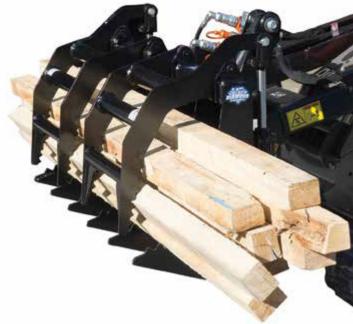

## **MINI GRAPPLE RAKE**

The Blue Diamond® Mini Grapple Rake is a great tool for ripping up roots, pushing them into a pile, and then being able to grab that pile of roots. It also can be used in other applications for brush or small logs. The independently acting top clamps allow you to grab loads that are not even on both sides. The bottom tines have serrated teeth to easily rip and tear out roots

when raking through the dirt.

info@bluediamondattachments.com

BlueDiamondAttachments.com

(L) Monday - Friday, 8am - 5pm EST