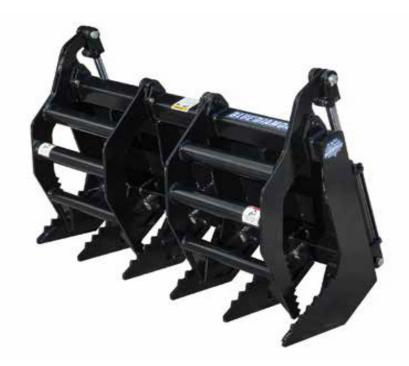

## **MINI GRAPPLE RAKE**

The Blue Diamond® Mini Grapple Rake is a great tool for ripping up roots, pushing them into a pile, and then being able to grab that pile of roots. It also can be used in other applications for brush or small logs. The independently acting top clamps allow you to grab loads that are not even on both sides. The bottom tines have serrated teeth to easily rip and tear out roots

## **FEATURES INCLUDE**

- Greaseable pivot points
- Independent dual top clamps
- 9" tine spacing
- Mounts available to fit most machines
- Opens to 32.5", closes to 5.75"
- Hoses and couplers included