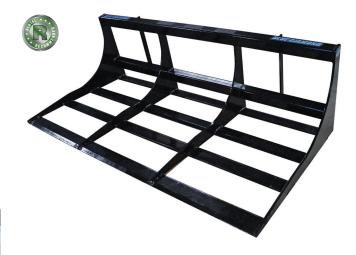

## **LAND PLANE**

The Blue Diamond® Land Plane, also known as a land leveler, is a very useful tool for doing fine leveling and site preparation. Cut, grade, and level faster with this bidirectional attachment.

## **APPLICATIONS & FEATURES**

- Grading
- Sod removal
- · Multiple cutting edges
- · Works in forward or reverse
- Skid steer widths: 72" & 84"
- Mini skid steer width: 49"

| PART<br>NUMBER | MODEL          | WEIGHT  |
|----------------|----------------|---------|
| 115040         | 72" Land Plane | 350 lbs |
| 115060         | 84" Land Plane | 450 lbs |
| 115030         | 49" Land Plane | 275 lbs |