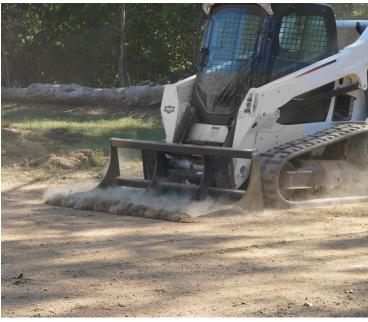

## **LAND PLANE**

The Blue Diamond® Land Plane, also known as a land leveler, is a very useful tool for doing fine leveling and site preparation. Cut, grade, and level faster with this bidirectional attachment.

Great for leveling dirt and gravel.

**L** 888-376-7027

BlueDiamondAttachments.com

**888-377-7027** 

4512 Anderson Rd., Knoxville, TN 37918

(L) Monday - Friday, 8am - 5pm EST