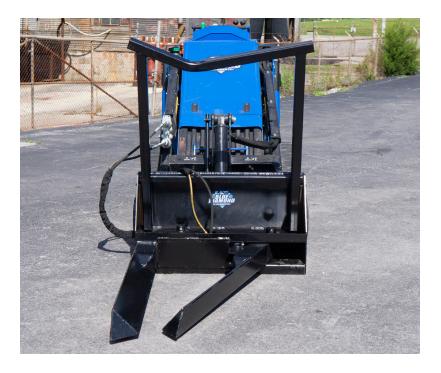

## **MINI NURSERY FORK**

The Blue Diamond Mini Nursery fork is a perfect tool for moving trees and other landscaping materials around. They open to 42" wide and can hold up to 2,000 lbs. The tines also allow them to be used as pallet forks in some applications. The curved back rest holds trees steady during transportation. Grease fittings are on all pivot points to ensure a long life.

## **FEATURES INCLUDE**

- Opens to 42" at the tips
- 2,000 lb. capacity
- 45" length tines
- Greaseable pivot points
- Curved backrest
- Mounts available to fit most machines

**&** 888-376-7027

info@bluediamondattachments.com