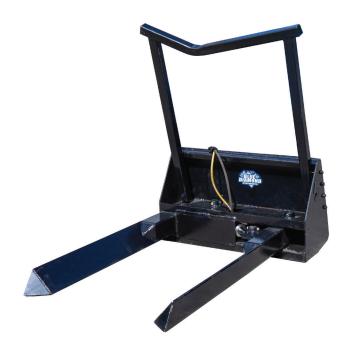

## **MINI NURSERY FORK**

The Blue Diamond Mini Nursery fork is a perfect tool for moving trees and other landscaping materials around. They open to 42" wide and can hold up to 2,000 lbs. The tines also allow them to be used as pallet forks in some applications. The curved back rest holds trees steady during transportation. Grease fittings are on all pivot points to ensure a long life.

## **FEATURES INCLUDE**

- Opens to 42" at the tips
- 2,000 lb. capacity
- 45" length tines
- Greaseable pivot points
- Curved backrest
- Mounts available to fit most machines

**&** 888-376-7027

info@bluediamondattachments.com