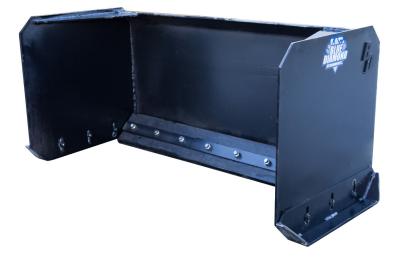

## **MINI SNOW PUSHER**

The Blue Diamond<sup>®</sup> Mini Snow Pusher with its rubber edged tool is great for clearing sidewalks and other narrow spots. The durable rubber edge cleans away the snow while not scratching the concrete or asphalt. Several sizes are available to best suit your application, and most mini skid steer mounts can be attached.

- Available in 42", 48", and 60" Widths
- Replaceable Cutting Edge
- Mounts Available to Fit Most Machines

| PART<br>NUMBER | MODEL                                | WEIGHT  |
|----------------|--------------------------------------|---------|
| 120305         | 42" Snow Pusher                      | 271 lbs |
| 120310         | 48" Snow Pusher                      | 271 lbs |
| 120320         | 60" Snow Pusher                      | 320 lbs |
| 120325         | Snow Pusher, Pullback option for 60" | 320 lbs |
| 220308         | Poly Skid Shoe (Req. 2)              | 10 lbs  |