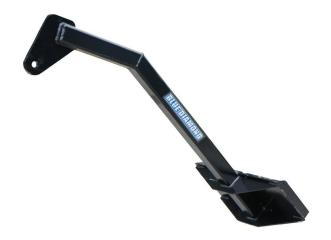

## **MINI TREE BOOM**

The Blue Diamond Tree Boom is designed for setting new trees or moving cut trees. The 2,500 lb. capacity makes this attachment useful in many applications.

## **FEATURES INCLUDE**

- 2,500 lbs. capacity
- · Weight: 88 lbs.
- Made from heavy structural square tube
- Total attachment height, 60"
- Extends reach 48" (beyond top of quick attach)