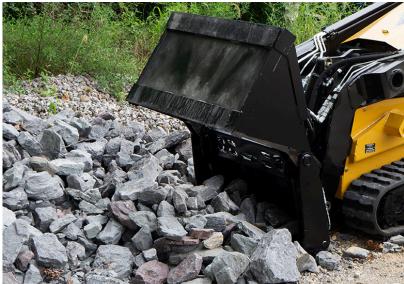

## **MINI BUCKETS** 4-IN-1

The Blue Diamond® Mini 4-in-1 Bucket for Mini Skid Steers is modeled after its big brother, our Skid Steer 4-in-1 bucket. With the same durable build and versatility, it's a great tool to have on your mini machine.

## **FEATURES INCLUDE**

- · Smooth or with teeth
- 36", 42" & 48" available
- Mounts available to fit most mini skid steers

| PART<br>NUMBER | MODEL                      | STRUCK<br>CAP. | WEIGHT  |
|----------------|----------------------------|----------------|---------|
| 108755         | 36" Bucket, 4-In-1, Smooth | 4.64 CU FT     | 355 lbs |
| 108760         | 42" Bucket, 4-In-1, Smooth | 5.59 CU FT     | 375 lbs |
| 108765         | 48" Bucket, 4-In-1, Smooth | 6.48 CU FT     | 341 lbs |
| 108766         | 48" Bucket, 4-In-1, Tooth  | 6.48 CU FT     | 356 lbs |
| 108770         | 50" Bucket, 4-In-1, Smooth | 7.7 CU FT      | 425 lbs |