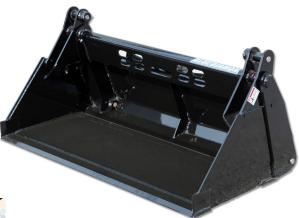

## **MINI BUCKETS** 4-IN-1

The Blue Diamond® Mini 4-in-1 Bucket for Mini Skid Steers is modeled after its big brother, our Skid Steer 4-in-1 bucket. With the same durable build and versatility, it's a great tool to have on your mini machine.

## **FEATURES INCLUDE**

- · Smooth or with teeth
- 36", 42" & 48" available
- Mounts available to fit most mini skid steers

| PART<br>NUMBER | MODEL                      | STRUCK<br>CAP. | WEIGHT  |
|----------------|----------------------------|----------------|---------|
| 108755         | 36" Bucket, 4-In-1, Smooth | 4.64 CU FT     | 355 lbs |
| 108760         | 42" Bucket, 4-In-1, Smooth | 5.59 CU FT     | 375 lbs |
| 108765         | 48" Bucket, 4-In-1, Smooth | 6.48 CU FT     | 341 lbs |
| 108766         | 48" Bucket, 4-In-1, Tooth  | 6.48 CU FT     | 356 lbs |
| 108770         | 50" Bucket, 4-In-1, Smooth | 7.7 CU FT      | 425 lbs |