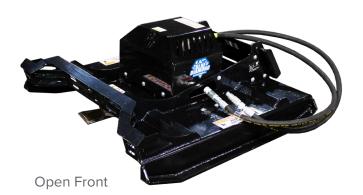

## SERIES 2 MINI BRUSH CUTTERS

The Blue Diamond® Mini Brush Cutter has top performance in grass and up to 4" brush. With a minimum required flow of 9 GPM, this mini brush cutter can go on almost any machine! The 3 double-sided blades with bi-directional cutting extend the lifespan of your blades and keep you working longer. The exceptionally strong direct drive makes this mini brush cutter a front runner in its class. Choose the open front design to allow for a good bite at the base of trees and shrubs.

- 3 blades
- 4" cutting capacity
- · Direct Drive with lifetime warranty on the spindle
- · Minimum required flow: 9 GPM
- · Double edged blades
- Bidirectional

| PART<br>NUMBER | MODEL                       | BEST FLOW | WEIGHT  |
|----------------|-----------------------------|-----------|---------|
| 303716         | 36" Cut, 80cc, Closed Front | 9-20 GPM  | 500 lbs |
| 303728         | 42" Cut, 80cc, Open Front   | 12-20 GPM | 600 lbs |
| 303722         | 42" Cut, 80cc, Closed Front | 12-20 GPM | 600 lbs |
| 303731         | 50" Cut, 80cc, Closed Front | 10-20 GPM | 800 lbs |