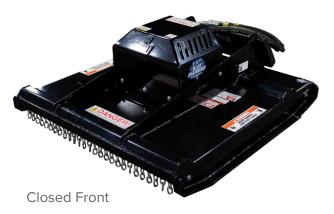

## SERIES 2 MINI BRUSH CUTTERS

The Blue Diamond® Mini Brush Cutter has top performance in grass and up to 4" brush. With a minimum required flow of 9 GPM, this mini brush cutter can go on almost any machine! The 3 double-sided blades with bi-directional cutting extend the lifespan of your blades and keep you working longer. The exceptionally strong direct drive makes this mini brush cutter a front runner in its class. Choose the open front design to allow for a good bite at the base of trees and shrubs.

- 3 blades
- 4" cutting capacity
- · Direct Drive with lifetime warranty on the spindle
- · Minimum required flow: 9 GPM
- · Double edged blades
- Bidirectional

| PART<br>NUMBER | MODEL                       | BEST FLOW | WEIGHT  |
|----------------|-----------------------------|-----------|---------|
| 303716         | 36" Cut, 80cc, Closed Front | 9-20 GPM  | 500 lbs |
| 303728         | 42" Cut, 80cc, Open Front   | 12-20 GPM | 600 lbs |
| 303722         | 42" Cut, 80cc, Closed Front | 12-20 GPM | 600 lbs |
| 303731         | 50" Cut, 80cc, Closed Front | 10-20 GPM | 800 lbs |