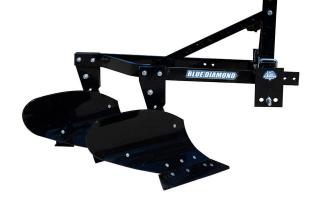

## **MOLDBOARD PLOW**

The Blue Diamond® Moldboard Plows come in single bottom and double bottom models, designed for tractors ranging from 18 hp to 45 hp. They are our basic moldboard plow, best suited for gardens, nurseries, hobby farms, and wild game food plots. They are designed to turn over and aerate the soil for primary tillage and to bury residue. They are available in single or double 16" plowshare lengths with replaceable plowshares. They are shear-bolt protected. These are not quick hitch compatible.

SINGLE BOTTOM

**DOUBLE BOTTOM** 

## **FEATURES INCLUDE**

- 16" plowshare length
- · Replaceable share and moldboard
- 2-year warranty

| PART<br>NUMBER | MODEL      | WEIGHT    |
|----------------|------------|-----------|
| 440012         | 14" Single | 188 lbs   |
| 440010         | 16" Single | 205 lbs   |
| 440015         | 16" Double | 1,160 lbs |