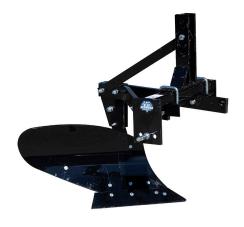

## **MOLDBOARD PLOW**

The Blue Diamond® Moldboard Plows come in single bottom and double bottom models, designed for tractors ranging from 18 hp to 45 hp. They are our basic moldboard plow, best suited for gardens, nurseries, hobby farms, and wild game food plots. They are designed to turn over and aerate the soil for primary tillage and to bury residue. They are available in single or double 16" plowshare lengths with replaceable plowshares. They are shear-bolt protected. These are not quick hitch compatible.

SINGLE BOTTOM

**DOUBLE BOTTOM** 

## **FEATURES INCLUDE**

- 16" plowshare length
- · Replaceable share and moldboard
- 2-year warranty

| PART<br>NUMBER | MODEL      | WEIGHT    |
|----------------|------------|-----------|
| 440012         | 14" Single | 188 lbs   |
| 440010         | 16" Single | 205 lbs   |
| 440015         | 16" Double | 1,160 lbs |