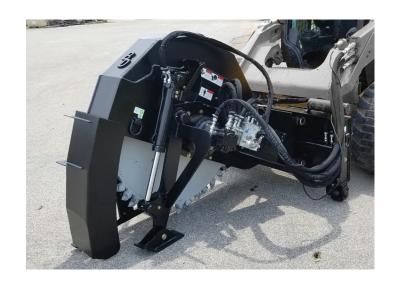

## **ROAD SAW**

Blue Diamond high flow road saws offer high rates of production at a substantially lower cost of smaller, self-propelled wheel saws. Our high flow skid steer road saws are offered in cutting depths of 0 to 10-inches or 0 to 18-inches. All feature planetary reduction drives, which efficiently provides maximum cutting torque under load. All saws utilize a ground-engaging frame, which provides accurate depth of cut control. This means, the frame is in contact with the ground during the cutting operation, and the cutting wheel moves up and down within this frame, giving the operator the ability to maintain control of the cut.