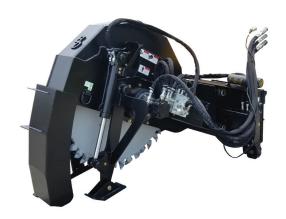

## **ROAD SAW**

Blue Diamond high flow road saws offer high rates of production at a substantially lower cost of smaller, self-propelled wheel saws. Our high flow skid steer road saws are offered in cutting depths of 0 to 10-inches or 0 to 18-inches. All feature planetary reduction drives, which efficiently provides maximum cutting torque under load. All saws utilize a ground-engaging frame, which provides accurate depth of cut control. This means, the frame is in contact with the ground during the cutting operation, and the cutting wheel moves up and down within this frame, giving the operator the ability to maintain control of the cut.