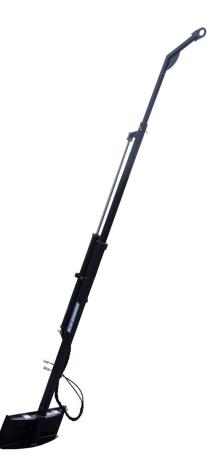

## **ROOF TRUSS JIB**

The Blue Diamond<sup>®</sup> Roof Truss Jib is a hydraulically driven pole allows for easy transportation of your items, with the ability to hydraulically extend your height by 72". The pole has a 4" x 4" base with 3/8" thick walls. The manual extension arm can be positioned in 2 different height locations, one at 12" and the other at 24".

## FEATURES INCLUDE

- Up to 220" additional reach
- 1,200 lbs capacity retracted, 500 lb extended
- 3" X 3" X 48" hydraulic extension arm
- 2" X 2" X 24" manual extension arm
- 2 1/2" hole for hooking chains and straps
- Ideal for setting roof trusses or beams

| PART<br>NUMBER | MODEL                                                                | WEIGHT  |
|----------------|----------------------------------------------------------------------|---------|
| 112105         | Roof Truss Jib, Hydraulic Telescopic, 1200<br>LB Capacity, 220" Long | 265 lbs |