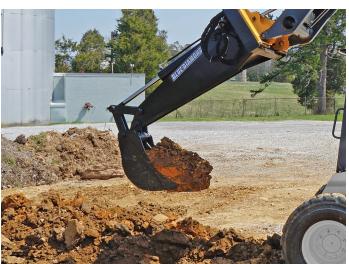

## **BACKHOE**

The Blue Diamond® Backhoe is a quick and easy way to dig trenches with a skid steer. This powerful unit uses the biggest cylinder in the industry with the largest bucket capacity. The linkage geometry gives exceptional bucket rotation and breakout force.