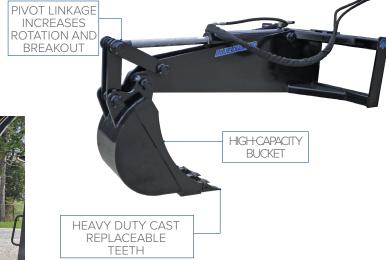

## **BACKHOE**

The Blue Diamond® Backhoe is a quick and easy way to dig trenches with a skid steer. This powerful unit uses the biggest cylinder in the industry with the largest bucket capacity. The linkage geometry gives exceptional bucket rotation and breakout force.

Features: 3 1/2" bore, 20" stroke cylinder, large capacity bucket (hose & couplers included)

info@bluediamondattachments.com

4512 Anderson Rd., Knoxville, TN 37918