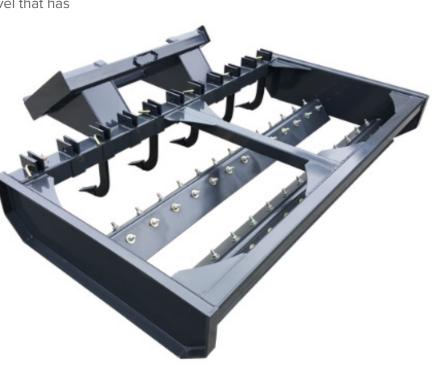

## **BOX SCRAPER RIPPER**

The Blue Diamond<sup>®</sup> Skid Steer Box Scraper Ripper is the perfect Skid Steer attachment for reconditioning gravel roads and driveways. The rippers will resurface the gravel that has been buried in the ground over time, while the cutting edges will smooth out and level the gravel.

This saves you from having to refill driveways with gravel everytime it starts to settle. The Box Scraper can be driven forward or backwards by simply removing the ripper tines and rotating them. Models are available in 4 working widths from 60", 72", 84" and 96". It comes powder coated to give the attachment the best protection.

## FEATURES INCLUDE

- Replaceable and reversible cutting edges
- Replaceable ripper shanks
- Adjustable ripper tines
- Powder coated
- American made

| PART<br>NUMBER | MODEL                                                     | WEIGHT    |
|----------------|-----------------------------------------------------------|-----------|
| 115520         | Box Grader with rippers and replaceable cutting edges 60" | 648 lbs   |
| 115525         | Box Grader with rippers and replaceable cutting edges 72" | 778 lbs   |
| 115530         | Box Grader with rippers and replaceable cutting edges 84" | 907 lbs   |
| 115535         | Box Grader with rippers and replaceable cutting edges 96" | 1,037 lbs |