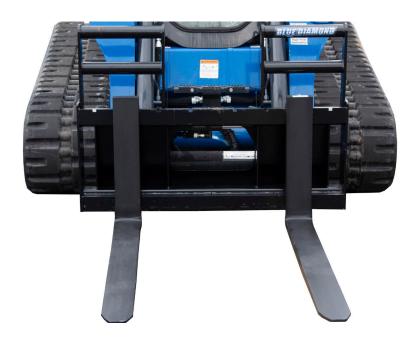

## **PALLET FORKS** CLASS 3 - 10,000 LBS. CAPACITY

Our Blue Diamond® Heavy Duty Pallet Forks are available to fit large frame track loaders and wheel loaders that have the skid steer quick attach. The cutout in the backrest offers easy cab entry for skid steers and also is designed to clear center linkage on wheel loaders. The Class 3 frame can accommodate a number of fork lengths from 48" to 72".

## **FEATURES INCLUDE**

- 10,000 lb capacity
- 48", 60", and 72" length tines available
- Back rest design fits multiple applications
- 50" wide frame
- Fork dimensions: 2" x 5"

| PART<br>NUMBER | MODEL | TINE SIZE    | LIFT<br>CAPACITY | WEIGHT  |
|----------------|-------|--------------|------------------|---------|
| 314150         | Frame | 48" X 1 3/4" | 10,000 lbs       | 595 lbs |
| 314152         | Frame | 60" X 1 3/4" | 10,000 lbs       | 732 lbs |
| 314155         | Frame | 60" X 2"     | 10,000 lbs       | 758 lbs |
| 314160         | Frame | 72" X 2"     | 10,000 lbs       | 828 lbs |
| 314165         | Frame | 84" X 2"     | 10,000 lbs       | 848 lbs |
| 314167         | Frame | 96" X 2"     | 10,000 lbs       | 875 lbs |