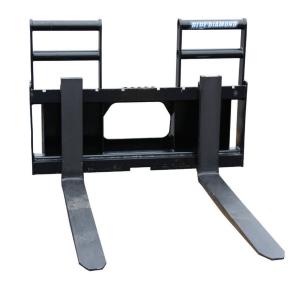

## **PALLET FORKS** CLASS 3 - 10,000 LBS. CAPACITY

Our Blue Diamond® Heavy Duty Pallet Forks are available to fit large frame track loaders and wheel loaders that have the skid steer quick attach. The cutout in the backrest offers easy cab entry for skid steers and also is designed to clear center linkage on wheel loaders. The Class 3 frame can accommodate a number of fork lengths from 48" to 72".

## **FEATURES INCLUDE**

- 10,000 lb capacity
- 48", 60", and 72" length tines available
- Back rest design fits multiple applications
- 50" wide frame
- Fork dimensions: 2" x 5"

| PART<br>NUMBER | MODEL | TINE SIZE    | LIFT<br>CAPACITY | WEIGHT  |
|----------------|-------|--------------|------------------|---------|
| 314150         | Frame | 48" X 1 3/4" | 10,000 lbs       | 595 lbs |
| 314152         | Frame | 60" X 1 3/4" | 10,000 lbs       | 732 lbs |
| 314155         | Frame | 60" X 2"     | 10,000 lbs       | 758 lbs |
| 314160         | Frame | 72" X 2"     | 10,000 lbs       | 828 lbs |
| 314165         | Frame | 84" X 2"     | 10,000 lbs       | 848 lbs |
| 314167         | Frame | 96" X 2"     | 10,000 lbs       | 875 lbs |