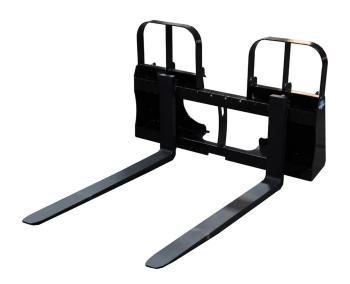

## **PALLET FORKS**WALK-THROUGH

Our Blue Diamond® Walk-through pallet forks allow easy access to the cab of your machine. Step through the center of the frame on a safety tread plate with this high quality fork frame. The 5,000 lbs lift capacity allows this frame to be used on the biggest skid steers and compact track loaders! The frame has a serial number plate that states the required lift capacity specifications for many jobsite requirements.

## **FEATURES INCLUDE**

- Walk-through frame allows easy entry to machine
- Tread plate gives safe footing
- 5,000 lbs capacity
- 48" and 60" tines available
- · Forks lock in position
- · Excellent visibility