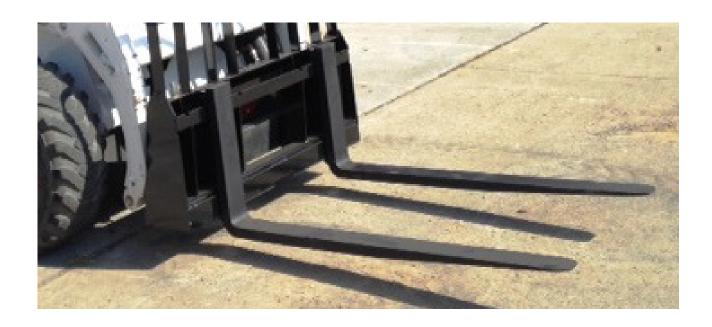

## **PALLET FORKS**WALK-THROUGH

Our Blue Diamond® Walk-through pallet forks allow easy access to the cab of your machine. Step through the center of the frame on a safety tread plate with this high quality fork frame. The 5,000 lbs lift capacity allows this frame to be used on the biggest skid steers and compact track loaders! The frame has a serial number plate that states the required lift capacity specifications for many jobsite requirements.

## **FEATURES INCLUDE**

- Walk-through frame allows easy entry to machine
- Tread plate gives safe footing
- 5,000 lbs capacity
- 48" and 60" tines available
- · Forks lock in position
- · Excellent visibility