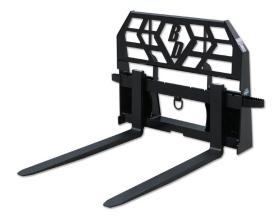

## PALLET FORKS HEAVY DUTY D-RING & WIDE FRAME

Our Blue Diamond<sup>®</sup> Tall Frame Heavy Duty pallet forks are rated for 6,000 lbs lift. Featuring a heavier frame than our standard height Heavy Duty frame, these forks bring a few additional benefits. A heavy D ring comes standard, as do a high-visibility back rest and steps on each side. The back rest on this frame is set forward so the face of the backrest is flush with the front of the tines below. With a massive bottom frame and bracing, these forks are ready for whatever you're lifting. They come standard with 48" or 60" adjustable tines.