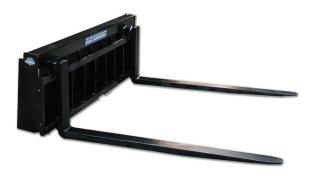

## PALLET FORKS HEAVY DUTY D-RING & WIDE FRAME

Our Blue Diamond<sup>®</sup> Tall Frame Heavy Duty pallet forks are rated for 6,000 lbs lift. Featuring a heavier frame than our standard height Heavy Duty frame, these forks bring a few additional benefits. A heavy D ring comes standard, as do a high-visibility back rest and steps on each side. The back rest on this frame is set forward so the face of the backrest is flush with the front of the tines below. With a massive bottom frame and bracing, these forks are ready for whatever you're lifting. They come standard with 48" or 60" adjustable tines.