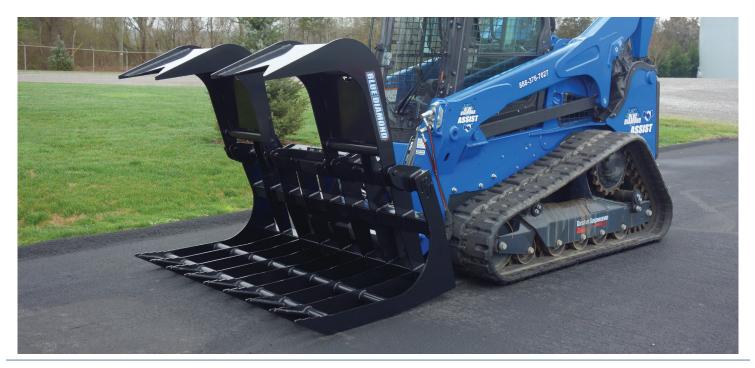

## **ROOT GRAPPLE** EXTREME DUTY - HIGH CAPACITY

This Blue Diamond<sup>®</sup> Extreme Duty High Capacity Root Grapple is designed to handle very large jobs with ease. The protected cylinders and hoses ensure that down time is kept to a minimum. From the heavily reinforced mount to the rugged top clamps, this grapple is one of the toughest on the market. The massive top clamps allow for 25" x 42" worth of material to be grabbed in each load.

## FEATURES INCLUDE

- 3/8" thick tines with 1/2" top clamps
- 25" x 42" opening inside of clamps
- Opens to 59" at tip of tines/clamp
- Dual acting cylinders
- Heavily reinforced mount
- Serrated tine tips to rip through roots