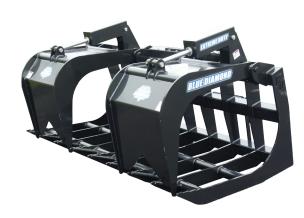

## **ROOT GRAPPLE** EXTREME DUTY - HIGH CAPACITY

This Blue Diamond<sup>®</sup> Extreme Duty High Capacity Root Grapple is designed to handle very large jobs with ease. The protected cylinders and hoses ensure that down time is kept to a minimum. From the heavily reinforced mount to the rugged top clamps, this grapple is one of the toughest on the market. The massive top clamps allow for 25" x 42" worth of material to be grabbed in each load.

## FEATURES INCLUDE

- 3/8" thick tines with 1/2" top clamps
- 25" x 42" opening inside of clamps
- Opens to 59" at tip of tines/clamp
- Dual acting cylinders
- Heavily reinforced mount
- Serrated tine tips to rip through roots