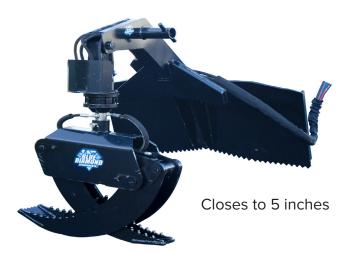

## **ROTATING LOG GRAPPLE**

The Blue Diamond Rotating® Log Grapple is a high quality attachment for tree work. Whether you are working in the log yard or clearing land, this tool can handle the load. The serrated brace helps stabilize logs when moving. The impressive clamping force holds onto large logs very tightly. Two models are offered: manual rotation and hydraulic rotation.