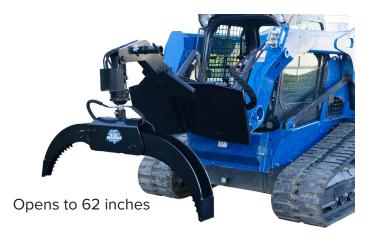

## **ROTATING LOG GRAPPLE**

The Blue Diamond Rotating® Log Grapple is a high quality attachment for tree work. Whether you are working in the log yard or clearing land, this tool can handle the load. The serrated brace helps stabilize logs when moving. The impressive clamping force holds onto large logs very tightly. Two models are offered: manual rotation and hydraulic rotation.