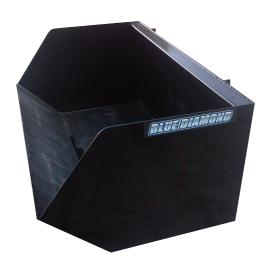

## **DUMPSTER BUCKET**

The Blue Diamond<sup>®</sup> Dumpster Bucket is very handy around a job site for collecting trash. Acts like a large garbage can that can easily hook onto your skid steer and be dumped into a truck or larger dumpster. Also works well for carrying mulch, potted trees, and tools across a job site.

| PART<br>NUMBER | MODEL               | STRUCK<br>CAPACITY | WEIGHT  |
|----------------|---------------------|--------------------|---------|
| 108898         | 50" Dumpster Bucket | 27.6 CU FT         | 360 lbs |
| 108899         | 66" Dumpster Bucket | 37.3 CU FT         | 430 lbs |
| 108900         | 72" Dumpster Bucket | 40.5 CU FT         | 510 lbs |
| 108902         | 84" Dumpster Bucket | 47.3 CU FT         | 595 lbs |