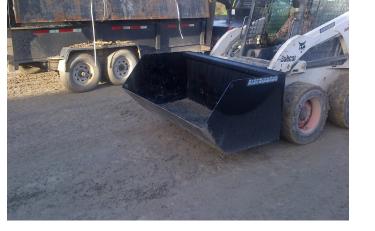

## **DUMPSTER BUCKET**

The Blue Diamond<sup>®</sup> Dumpster Bucket is very handy around a job site for collecting trash. Acts like a large garbage can that can easily hook onto your skid steer and be dumped into a truck or larger dumpster. Also works well for carrying mulch, potted trees, and tools across a job site.