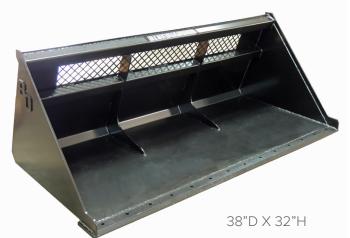

## **FEATURES INCLUDE**

- 32" high back
- 38" deep front to back
- Reinforced back and floor
- Pre-drilled for bolt-on edge option
- Available in 3/16" wrap, 3/8" edge

| PART<br>NUMBER | MODEL                                  | STRUCK CAP. | WEIGHT  |
|----------------|----------------------------------------|-------------|---------|
| 108701         | 60" Snow & Mulch, High Back With Mesh  | 21 CU FT    | 491 lbs |
| 108702         | 72" Snow & Mulch, High Back With Mesh  | 25 CU FT    | 553 lbs |
| 108700         | 78" Snow & Mulch, High Back With Mesh  | 27 CU FT    | 615 lbs |
| 108705         | 84" Snow & Mulch, High Back With Mesh  | 29.1 CU FT  | 645 lbs |
| 108710         | 96" Snow & Mulch, High Back With Mesh  | 34.5 CU FT  | 724 lbs |
| 108715         | 102" Snow & Mulch, High Back With Mesh | 36 CU FT    | 771 lbs |

Ribs inside to strengthen floor & back. 3/16" wrap, 3/8" edge.

**L** 888-376-7027

info@bluediamondattachments.com

BlueDiamondAttachments.com

888-377-7027

9 4512 Anderson Rd., Knoxville, TN 37918

( Monday - Friday, 8am - 5pm EST