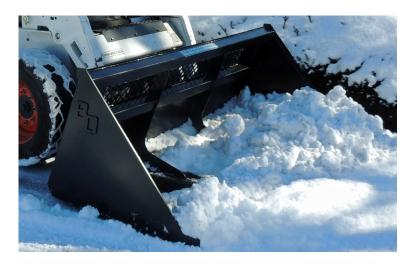

## **SNOW & MULCH BUCKET HIGH BACK**

The Blue Diamond<sup>®</sup> High Back Snow and Mulch Bucket features a higher back than our standard snow and mulch bucket. The back has a mesh window, to avoid sacrificing visibility. The thicker metal and reinforced floor and back give this bucket more durability for snow work when operating your skid steer at higher speeds. The taller back keeps the material from rolling over onto your machine. This bucket is often used as a chicken litter bucket (or turkey litter) and for other wood shavings applications.