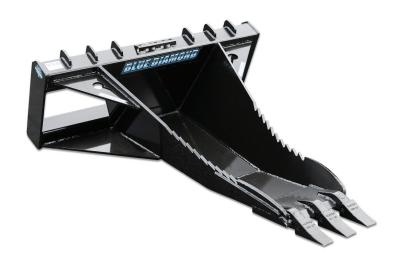

## **STUMP BUCKET** SEVERE AND EXTREME DUTY

Our extreme duty stump bucket is the original, most effective and versatile stump bucket on the market. Now the Severe and Extreme Duty gives Blue Diamond<sup>®</sup> the absolute heaviest duty stump buckets in the industry!! The long profile and curved bottom make quick work of large stumps and can pry up rocks with ease. It reaches far under the stump and tears the roots with the teeth located on the side of the bucket. Other uses for this stump bucket include: prying up old fence posts, removing sidewalks and asphalt, and digging ditches and swales. This Brutal bucket is like having a crowbar on the front of your machine!

## **FEATURES INCLUDE**

- 1-year warranty
- 3 cast # 230 replaceable teeth
- 3 & 4" square tube
- 56" long
- Formed bottom with 1" x 8" cutting edge
- Heavily gusseted quick attach
- Reverse curled teeth up both sides
- Curved bottom for better leverage
- Narrow profile digs without wedging into the ground
- NEW chain slot tie downs for securing stumps for transfer