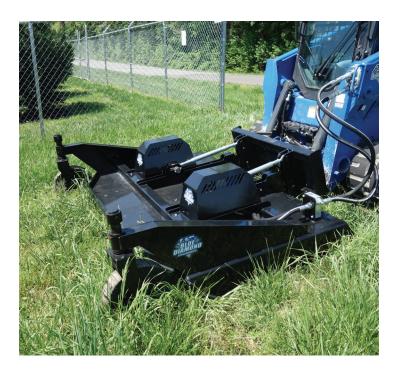

## **BRUSH CUTTER DUAL SPINDLE MOTOR**

The Blue Diamond® Dual Motor Brush Cutter is in a class of its own! Featuring a new floating deck design, this cutter can cover the uneven ground with ease. The front wheels are adjustable to meet whatever cut height you need. It leaves a very neat finish when mowing grass, and can also cut up to 3" material in the brush.

## **FEATURES INCLUDE**

- 84" cutting width
- · Adjustable height wheels
- · Floating deck design for uneven ground
- · Grease fittings on all pivots
- · 4 double sided blades
- Rated for 15-22 GPM
- Cuts 3" material
- 1 year warranty