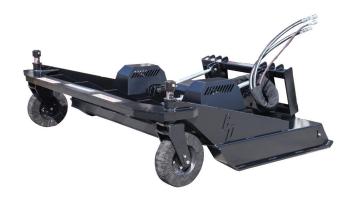

## **BRUSH CUTTER DUAL SPINDLE MOTOR**

The Blue Diamond® Dual Motor Brush Cutter is in a class of its own! Featuring a new floating deck design, this cutter can cover the uneven ground with ease. The front wheels are adjustable to meet whatever cut height you need. It leaves a very neat finish when mowing grass, and can also cut up to 3" material in the brush.

## **FEATURES INCLUDE**

- 84" cutting width
- · Adjustable height wheels
- · Floating deck design for uneven ground
- · Grease fittings on all pivots
- · 4 double sided blades
- Rated for 15-22 GPM
- Cuts 3" material
- 1 year warranty