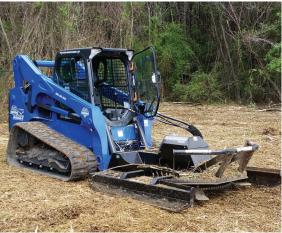

## BRUSH CUTTER SEVERE DUTY

The incredible power and versatility of the Blue Diamond<sup>®</sup> brush cutter will all but remove the need for a mulching head. Its 10" cutting capacity and incredible performance in grass make this brutally tough unit the top in its class. Using the highest quality piston motor on the market, the torque throughout its flow range is unmatched. The visible pressure gauge keeps you aware of the workload and will allow you to work at peak performace, increaing productivity tremendously! Adjustable skid shoes allow the cutting height to be adjusted. The mammoth 1" thich blade carrier weighs over 500 lbs and has a serrated edge to help with mulching and destroying fence wire that so often takes out brush cutters.

## **FEATURES INCLUDE**

- 72" cutting width
- 4 double-sided blades
- Piston motor
- 1" thick blade carrier with serrated edge
- Visible pressure gauge to monitor workload
- Bolt-on wear shoes to adjust height
- Easy machine entry