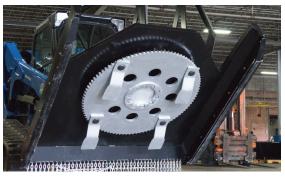

500 LB BLADE CARRIER

## BRUSH CUTTER SEVERE DUTY

The incredible power and versatility of the Blue Diamond<sup>®</sup> brush cutter will all but remove the need for a mulching head. Its 10" cutting capacity and incredible performance in grass make this brutally tough unit the top in its class. Using the highest quality piston motor on the market, the torque throughout its flow range is unmatched. The visible pressure gauge keeps you aware of the workload and will allow you to work at peak performace, increaing productivity tremendously! Adjustable skid shoes allow the cutting height to be adjusted. The mammoth 1" thich blade carrier weighs over 500 lbs and has a serrated edge to help with mulching and destroying fence wire that so often takes out brush cutters.