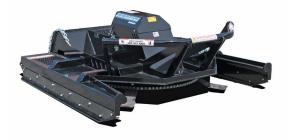

## BRUSH CUTTER SEVERE DUTY

The incredible power and versatility of the Blue Diamond<sup>®</sup> brush cutter will all but remove the need for a mulching head. Its 10" cutting capacity and incredible performance in grass make this brutally tough unit the top in its class. Using the highest quality piston motor on the market, the torque throughout its flow range is unmatched. The visible pressure gauge keeps you aware of the workload and will allow you to work at peak performace, increaing productivity tremendously! Adjustable skid shoes allow the cutting height to be adjusted. The mammoth 1" thich blade carrier weighs over 500 lbs and has a serrated edge to help with mulching and destroying fence wire that so often takes out brush cutters.

## **FEATURES INCLUDE**

- 72" cutting width
- 4 double-sided blades
- Piston motor
- 1" thick blade carrier with serrated edge
- Visible pressure gauge to monitor workload
- Bolt-on wear shoes to adjust height
- Easy machine entry