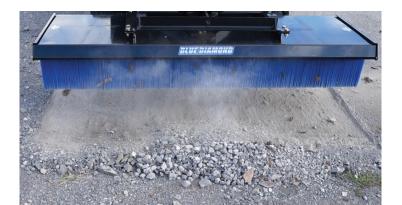

## **PUSH BROOM HEAVY & STANDARD DUTY**

This incredible broom will amaze you! Clean up job sites, push light snow, sweep leaves, squeegee water, or groom ball fields. Add our heavy duty magnet for picking up screws, nails, and other steel debris.

## **APPLICATIONS**

- Cleaning roads in new home developments
- Farms, parks, and trails
- · Sweeping out van trailers
- · Industrial, barge, and ship cleanup
- Demolition sites
- Recycling and transfer stations