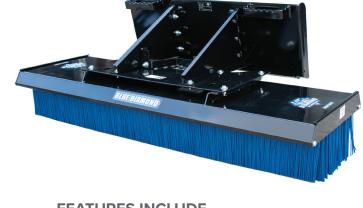

## **PUSH BROOM HEAVY & STANDARD DUTY**

This incredible broom will amaze you! Clean up job sites, push light snow, sweep leaves, squeegee water, or groom ball fields. Add our heavy duty magnet for picking up screws, nails, and other steel debris.

The Standard Duty comes with 8 rows of bristles, and the Heavy Duty has 11 rows of bristles. Both models are available in 60", 72", or 96" widths.

## **FEATURES INCLUDE**

- · Safe around people and animals
- · Less dust than a rotary broom
- · Does not require auxiliary power
- · Optional fork lift mounting
- Moves anything from dust to small rocks
- Maintenance free
- 1 year warranty