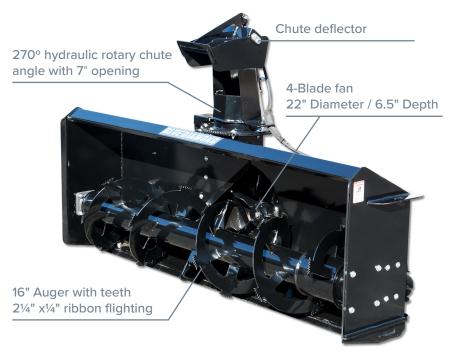

## **FEATURES INCLUDE**

- No shear pins; high-pressure bypass relief system
- · No chains; direct-drive auger and fan
- 7-gauge steel blower shell
- High-strength corner bracing
- Heavy duty polyurethane idler wheels
- · Bolt-on grader cutting edge

The Blue Diamond® Extreme Duty Snow Blower is engineered for years of use. A high-pressure bypass relief system eliminates the need for shear pins during sudden stops. With a choice of widths and motor packages, you can find the optimal size of snow blower to match your skid steer or compact track loader's capacity.