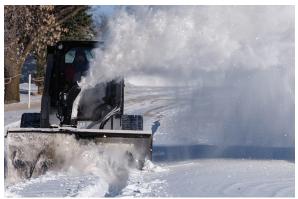

## **SNOW BLOWER** EXTREME DUTY

The Blue Diamond® Extreme Duty Snow Blower is engineered for years of use. A high-pressure bypass relief system eliminates the need for shear pins during sudden stops. With a choice of widths and motor packages, you can find the optimal size of snow blower to match your skid steer or compact track loader's capacity.