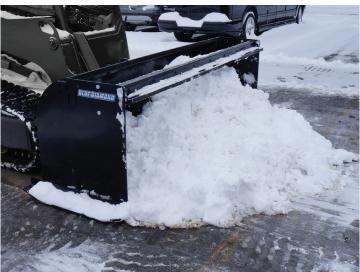

## **SNOW PUSHER**

The Blue Diamond® Standard Duty and Heavy Duty Snow Pushers offer excellent value for the light user right up to the commercial snow removal contractor. Both models use an adjustable rubber cutting edge and bolton wear shoes made from AR400. The rolled moldboard keeps the snow load live to reduce the host machine horsepower needed to move large snow loads. The Heavy Duty model uses thicker wear shoes, heavier side plates, and more crossbraces than the Standard Duty model. A vertical brace ties the crossbraces together to spread out the impact force on the Heavy Duty unit.