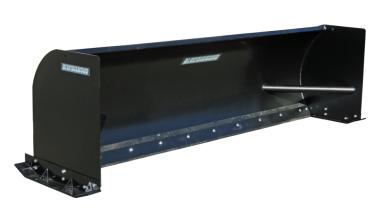

## **SNOW PUSHER**

The Blue Diamond® Standard Duty and Heavy Duty Snow Pushers offer excellent value for the light user right up to the commercial snow removal contractor. Both models use an adjustable rubber cutting edge and bolton wear shoes made from AR400. The rolled moldboard keeps the snow load live to reduce the host machine horsepower needed to move large snow loads. The Heavy Duty model uses thicker wear shoes, heavier side plates, and more crossbraces than the Standard Duty model. A vertical brace ties the crossbraces together to spread out the impact force on the Heavy Duty unit.