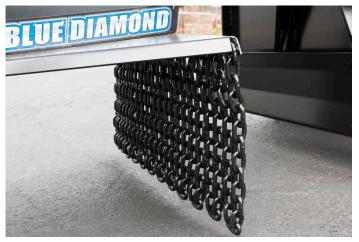

## FEATURES INCLUDE

- 6-way cutting positioning (up/down, side/side, in/out)
- Piston motor for best-in-class cutting efficiency
- Built with oversized componets for longevity
- Unit weighs 1,740 lbs
- 26" wheel with durable greenteeth
- Push blade for back-fill
- Best suited for machines with 50-95 HP
- Chain guard for debris

CHAIN GUARD

| PART<br>NUMBER | MODEL                | MOTOR  | BEST FLOW | WEIGHT    |
|----------------|----------------------|--------|-----------|-----------|
| 104605         | Swing Arm, High Flow | 130 CC | 29-33 GPM | 1,740 lbs |
| 104610         | Swing Arm, High Flow | 150 CC | 33-39 GPM | 1,740 lbs |
| 104615         | Swing Arm, High Flow | 170 CC | 39-45 GPM | 1,740 lbs |