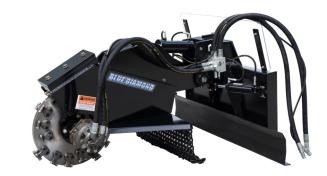

## STUMP GRINDER SWING ARM

The Blue Diamond<sup>®</sup> Swing Arm Stump Grinder is an incredibly efficient tool for commercial stump grinding. Performance is equal up to a 75 HP dedicated stump grinder with its unique design. This model allows the host machine to remain stationary and can be operated using the OEM controls or a universal control box.

## FEATURES INCLUDE

- 6-way cutting positioning (up/down, side/side, in/out)
- Piston motor for best-in-class cutting efficiency
- Built with oversized componets for longevity
- Unit weighs 1,740 lbs
- 26" wheel with durable greenteeth
- Push blade for back-fill
- Best suited for machines with 50-95 HP
- Chain guard for debris