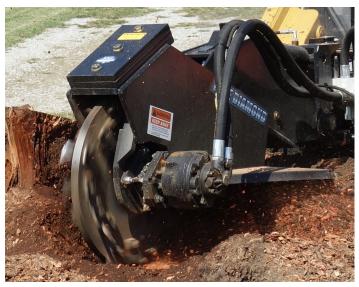

## STUMP GRINDER SWING ARM

The Blue Diamond<sup>®</sup> Swing Arm Stump Grinder is an incredibly efficient tool for commercial stump grinding. Performance is equal up to a 75 HP dedicated stump grinder with its unique design. This model allows the host machine to remain stationary and can be operated using the OEM controls or a universal control box.

## FEATURES INCLUDE

- 6-way cutting positioning (up/down, side/side, in/out)
- Piston motor for best-in-class cutting efficiency
- Built with oversized componets for longevity
- Unit weighs 1,740 lbs
- 26" wheel with durable greenteeth
- Push blade for back-fill
- Best suited for machines with 50-95 HP
- Chain guard for debris