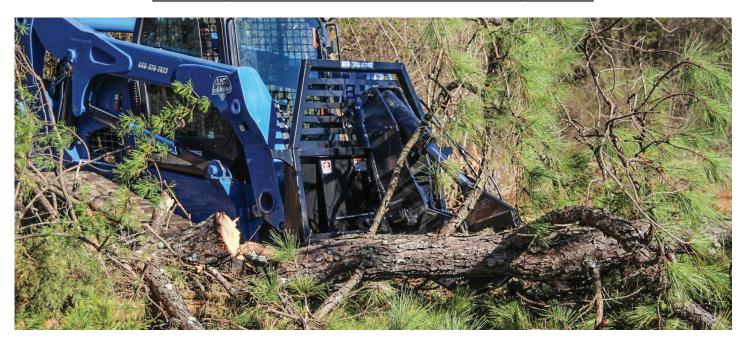

## **TREE SHEAR**

The Blue Diamond® Tree Shear cuts trees up to 12" diameter with ease. The powerful 5" x 12" cylinder produces 29 tons of force at 2,500 psi. By simply pulling a pin, the shear will rotate 90° for cutting limbs or felled trees.

## **FEATURES INCLUDE**

- Cuts up to 12"
- 5" x 12" cylinder
- 29 tons of cutting force at 2500 PSI
- Cutting head rotates 90 degrees
- 1" thick T1 steel cutting edge and construction
- Excellent visibility