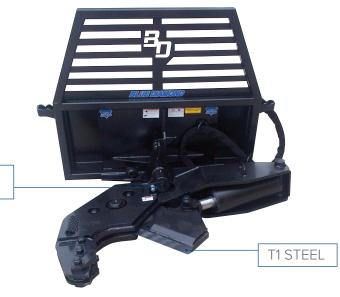

## **TREE SHEAR**

The Blue Diamond® Tree Shear cuts trees up to 12" diameter with ease. The powerful 5" x 12" cylinder produces 29 tons of force at 2,500 psi. By simply pulling a pin, the shear will rotate 90° for cutting limbs or felled trees.

## **FEATURES INCLUDE**

- Cuts up to 12"
- 5" x 12" cylinder
- 29 tons of cutting force at 2500 PSI
- Cutting head rotates 90 degrees
- 1" thick T1 steel cutting edge and construction
- Excellent visibility

| PART<br>NUMBER | MODEL                   | WEIGHT    |
|----------------|-------------------------|-----------|
| 128005         | Tree Shear, Cuts To 12" | 1,123 lbs |

CUTTER ROTATES 90°

**L** 888-376-7027