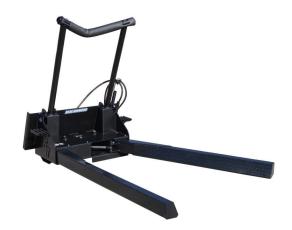

## **NURSERY FORKS**

The Blue Diamond® Severe and Standard Duty Nursery Fork were designed for the operator who handles trees, bushes and more. The attachment comes ready to use and includes hoses, couplers, and a protective foam sleeve to cradle the tree trunk. The hoses can be routed to the left or right side to best fit where your machine couplers are. The hose protector spring prevents the hose from getting pinched in between the mount and machine. All pivots have grease fittings and can be accessed without removing any panels.