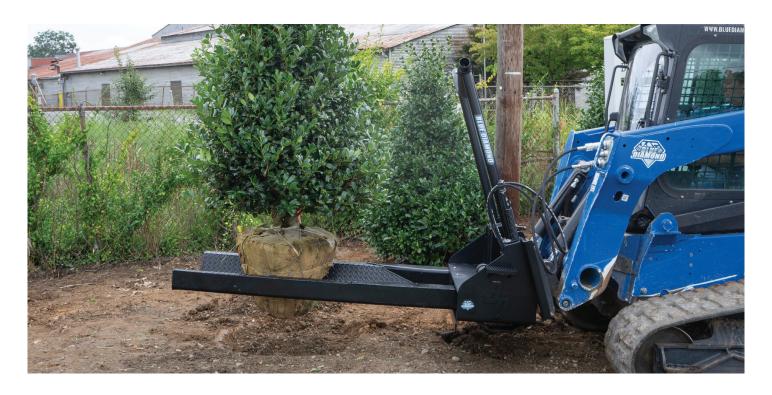

## **NURSERY FORKS**

The Blue Diamond® Severe and Standard Duty Nursery Fork were designed for the operator who handles trees, bushes and more. The attachment comes ready to use and includes hoses, couplers, and a protective foam sleeve to cradle the tree trunk. The hoses can be routed to the left or right side to best fit where your machine couplers are. The hose protector spring prevents the hose from getting pinched in between the mount and machine. All pivots have grease fittings and can be accessed without removing any panels.