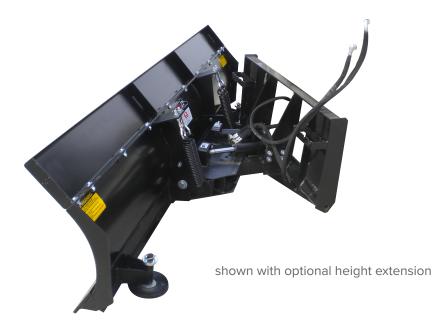

## **MULTI-PURPOSE BLADE** STANDARD SERIES 2

The Blue Diamond Standard Duty Series 2 Multi-Purpose blade is great for snow and light dirt work. At 22" tall, this blade is a great fit for most users and has an optional 8" height extension that can be bolted on for high-volume applications. The curved back keeps the material rolling for maximum efficiency. Adjustable skid shoes allow the cutting edge to land perfectly every time. The full-trip mouldboard protects the operator and equipment from hidden obstacles or curbs. These blades have a trip-lockout pin that can be installed when using the blade for dirt applications.

## FEATURES INCLUDE

- Available in 72" and 84" widths
- 22" blade height
- Optional bolt-on 8" height extension
- Full-Trip mouldboard
- Steel cutting edge
- Hydraulic angle

| PART<br>NUMBER | STRAIGHT<br>WIDTH | ANGLED<br>WIDTH | ANGLE | HEIGHT | WEIGHT  |
|----------------|-------------------|-----------------|-------|--------|---------|
| 123415         | 72"               | 62 1/4"         | 30°   | 22"    | 560 lbs |
| 123420         | 84"               | 72 1/2"         | 30°   | 22"    | 590 lbs |